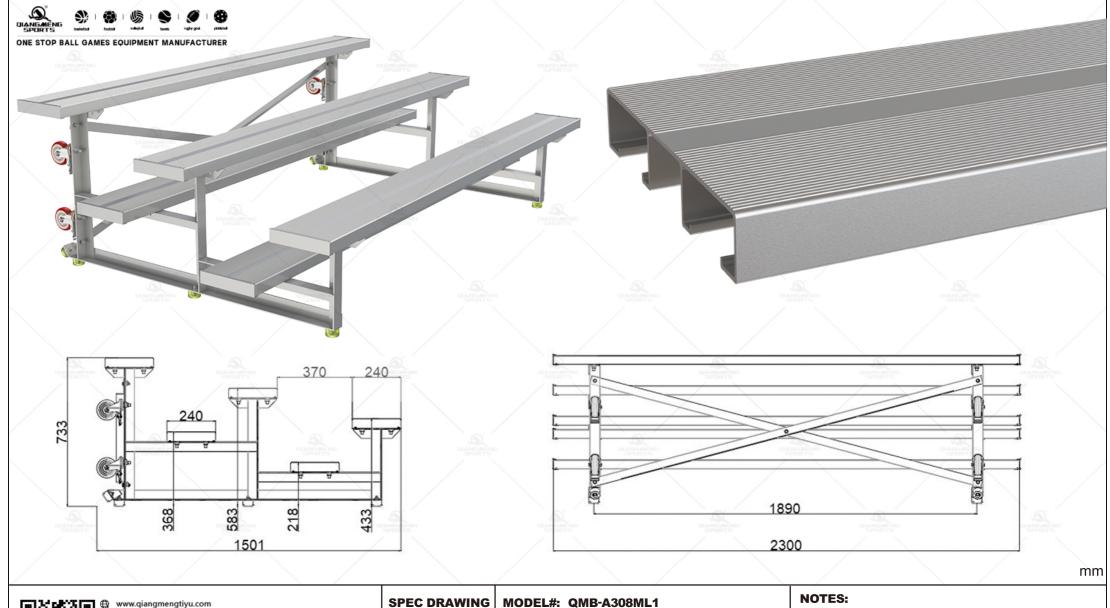

Factory: Beijing Qiangmeng Sports Development Co.,Ltd Shandong Branch

**DESCRIPTION:** 6061T6 Single Large Plank Low Rise Aluminum Frame Bleacher with Movement Wheels, Custom Rows and Length As Request